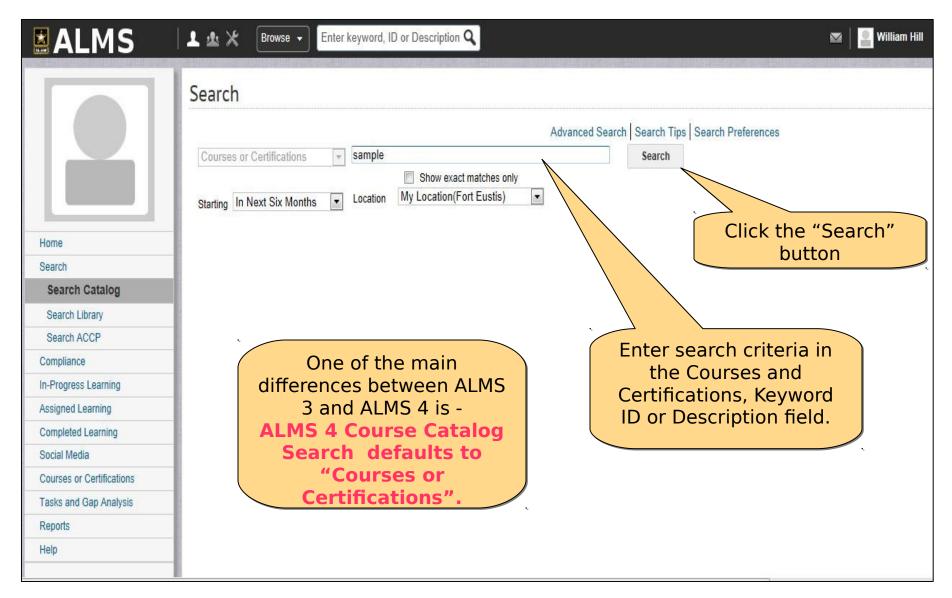

#### **Catalog Search**

#### **Catalog Search (Cont.)**

## **Catalog Search Results** (Cont)

#### **Register for a Course**

| <b>MALMS</b> □         | ⚠ ⚠ ☐ Browse → Enter keyword, ID or Description Q                                                                                                         | <b>⊠</b>   <u></u> William Hill |
|------------------------|-----------------------------------------------------------------------------------------------------------------------------------------------------------|---------------------------------|
| Tasks and Gap Analysis | Offering ID: 00032974 Offered As: Web Based Training  Language: English                                                                                   |                                 |
| Reports                | Structured Self-Development - Level 1 Mod 01 - Fort Eustis, Indiantown Gap, and Utah - 01 - Exam (Topic : 00038053, Version 061912)                       |                                 |
| Help                   | Offering ID: 00032955 Offered As: Web Based Training  Language: English                                                                                   |                                 |
| l                      | ■ Item Two (Required, complete 4 of 4)                                                                                                                    |                                 |
|                        | Structured Self-Development - Level 1 Mod 02 - Fort Bliss - 01 - Test - Lessons and Exam (Topic : 00038391, Version 062212)                               |                                 |
|                        | Use existing registration Offering ID: 00033233 Offered As: Web Based Training Language: English                                                          |                                 |
|                        | Offering ID: 00033233 Offered As: Web Based Training  Language: English                                                                                   |                                 |
|                        | Select Offering  Select Offering  Select Offering                                                                                                         |                                 |
|                        | Offering ID: 00033234 Offered As: Web Based Training  Language: English                                                                                   |                                 |
|                        | Select Offering 00038092, Version 061912)                                                                                                                 |                                 |
|                        | Offering ID: 00033014 Offered As: Web Based Training  Language: English                                                                                   |                                 |
|                        | Select Offering 00038109) Structured Self-Development - Level 1 Mod 03 - Fort Eustis, Indiantown Gap, and Utah - 03 - Exam_061812 (Topic: Select Offering |                                 |
|                        | Offering ID: 00033038 Offered As: Web Based Training  Language: English                                                                                   |                                 |
|                        | Processing Cancel                                                                                                                                         |                                 |